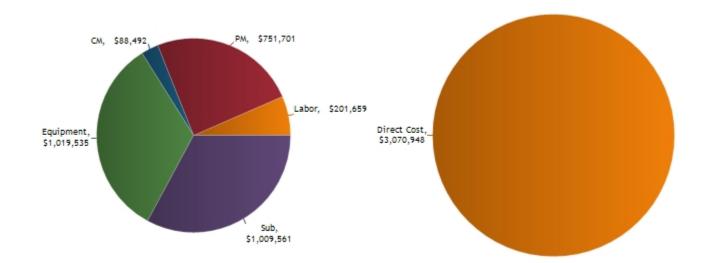

### **Totals by Cost Type - Bid Quantities**

|                        | Direct    | Indirect | Total     | % of Total |
|------------------------|-----------|----------|-----------|------------|
| Base Labor             | 201,659   | 0        | 201,659   | 6.57%      |
| Burden                 | 0         | 0        | 0         | 0.00%      |
| Total Labor            | 201,659   | 0        | 201,659   | 6.57%      |
| Inside Equipment       | 268,455   | 0        | 268,455   | 8.74%      |
| Outside Equipment      | 745,180   | 0        | 745,180   | 24.27%     |
| EOE                    | 5,900     | 0        | 5,900     | 0.19%      |
| Total Equipment        | 1,019,535 | 0        | 1,019,535 | 33.20%     |
| Permanent Materials    | 751,701   | 0        | 751,701   | 24.48%     |
| Construction Materials | 88,492    | 0        | 88,492    | 2.88%      |
| Subcontractors         | 1,009,561 | 0        | 1,009,561 | 32.87%     |
| Misc 1                 | 0         | 0        | 0         | 0.00%      |
| Misc 2                 | 0         | 0        | 0         | 0.00%      |
| Misc 3                 | 0         | 0        | 0         | 0.00%      |
| Totals                 | 3,070,948 | 0        | 3,070,948 | 100.00%    |