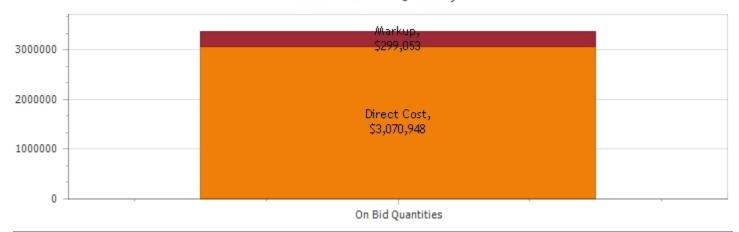

### **Estimate Summary**

|                                | On Bid Quantities | %       |
|--------------------------------|-------------------|---------|
| Direct Cost                    | 3,070,948         | 91.13%  |
| Indirect Cost                  | 0                 | 0.00%   |
| Addons                         | 0                 | 0.00%   |
| Bond                           | 0                 | 0.00%   |
| Pass Through Cost              | 0                 | 0.00%   |
| Direct Markup                  | 293,076           | 8.70%   |
| Indirect Markup                | 0                 | 0.00%   |
| Markup Addons                  | 0                 | 0.00%   |
| + / - Adjustments              | 0                 |         |
| Pass Through Adjustment        | 0                 |         |
| Unbalancing Difference         | 5,854             | 0.17%   |
| Rounding Difference            | 123               |         |
| Desired Bid                    | 3,370,000.00      |         |
| Final Bid Total                | 3,370,000.00      | 100.00% |
| Final Markup (% Based on Cost) | 299,053           | 9.74%   |